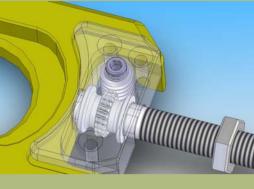

## tca.gt -B6-\* suzuki chain adjuster

tca.gt chain adjuster

\* B = black, G = gold, T = titanium

## features

- brilliant gilles.tooling design
- unique, innovative chain adjuster
- high-precision chain adjustment by graded scale
- by applying the scale you can compensate serial tolerances
- rear wheel position can be read off in "mm"
- easier rear wheel installation
- braces the axle against compressive- and tensile load
- optional lifter and stand bolts to jack up the bike easily
- optional crash pads to protect axle and swing arm
- easy installation
- available in different precious hard anodized colors