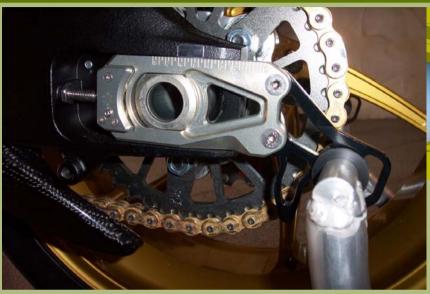

## tca.gt -B6-\* suzuki chain adjuster

tca.gt chain adjuster

\* B = black, G = gold, T = titanium

## features

- brilliant gilles.tooling design
- unique, innovative chain adjuster
- high-precision chain adjustment by graded scale
- by applying the scale you can compensate serial tolerances
- rear wheel position can be read off in "mm"
- easier rear wheel installation
- braces the axle against compressive- and tensile load
- optional lifter and stand bolts to jack up the bike easily
- optional crash pads to protect axle and swing arm
- easy installation
- available in different precious hard anodized colors